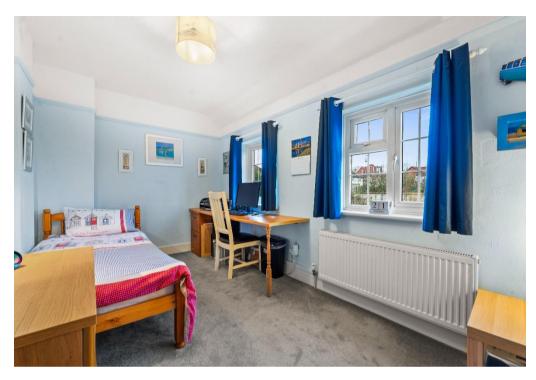

## Accommodation

An entrance lobby leads to the front reception room. This then leads to the dining room and fitted kitchen. The family bathroom is also on this floor.

Upstairs there is a large double bedroom with fitted wardrobes and a further double bedroom.