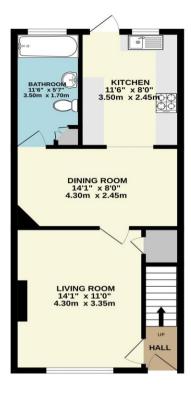

GROUND FLOOR

TOTAL FLOOR AREA: 782 sq.ft. (72.6 sq.m.) approx.

Whilst every attempt has been made to ensure the accuracy of the footpian contained here, measurement of doors, windows, insome and any other firms are approximate and no responsibility is taken for any error omission or mis-steament. This plan is for all instantive purposes only and should be used as such by agrant properties only after the properties of the properties of