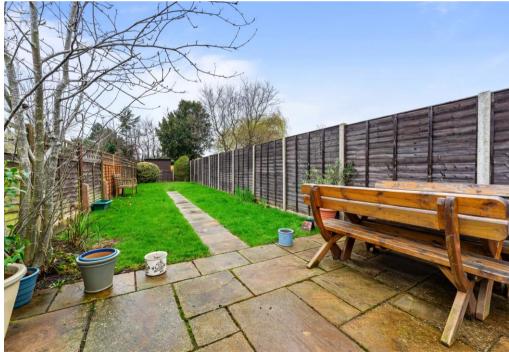

## **Outside**

To the front of the property there is a driveway for off road parking. The rear garden is mainly laid to lawn with a large patio area and extends to some 43 metres in length.

Council Tax - C Tenure - Freehold