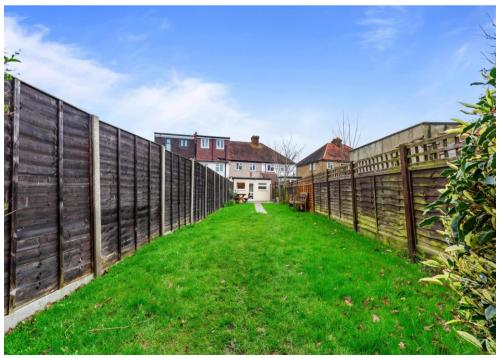

## **Outside**

To the front of the property there is a driveway for off road parking. The rear garden is mainly laid to lawn with a large patio area and extends to some 43 metres in length.

Council Tax - C Tenure - Freehold