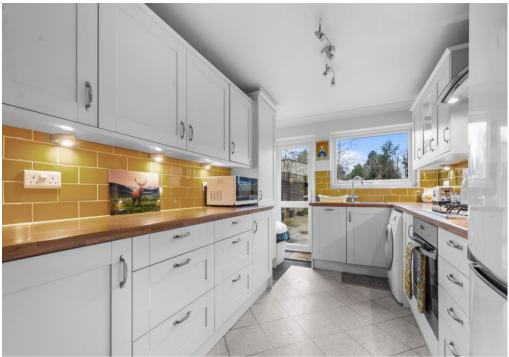

## Accommodation

An entrance lobby leads to the front reception room. This then leads to the dining room and fitted kitchen. The family bathroom is also on this floor.

Upstairs there is a large double bedroom with fitted wardrobes and a further double bedroom.