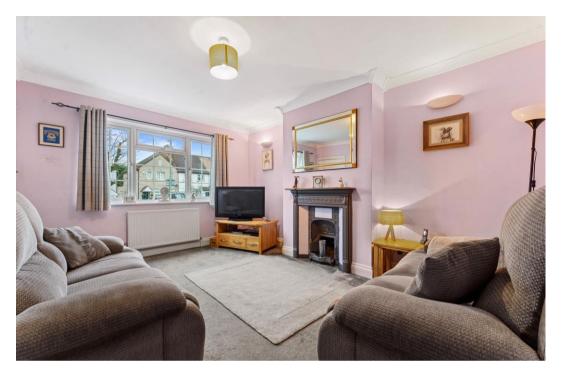

## Accommodation

An entrance lobby leads to the front reception room. This then leads to the dining room and fitted kitchen. The family bathroom is also on this floor.

Upstairs there is a large double bedroom with fitted wardrobes and a further double bedroom.