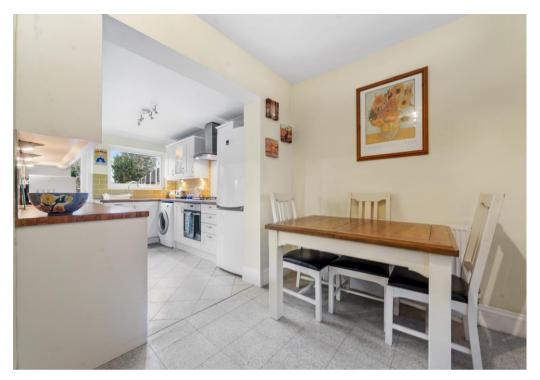

## Accommodation

An entrance lobby leads to the front reception room. This then leads to the dining room and fitted kitchen. The family bathroom is also on this floor.

Upstairs there is a large double bedroom with fitted wardrobes and a further double bedroom.