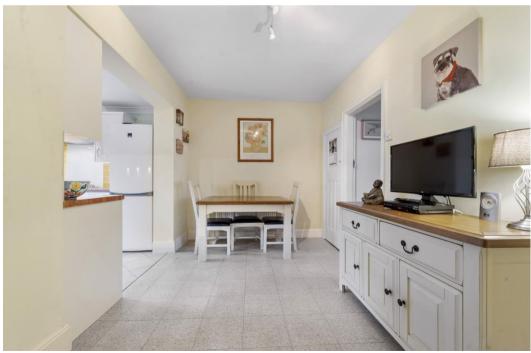

## Accommodation

An entrance lobby leads to the front reception room. This then leads to the dining room and fitted kitchen. The family bathroom is also on this floor.

Upstairs there is a large double bedroom with fitted wardrobes and a further double bedroom.