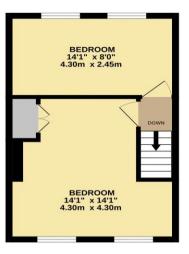

## Accommodation

An entrance lobby leads to the front reception room. This then leads to the dining room and fitted kitchen. The family bathroom is also on this floor.

Upstairs there is a large double bedroom with fitted wardrobes and a further double bedroom.

GROUND FLOOR

TOTAL FLOOR AREA: 782 sq.ft. (72.6 sq.m.) approx.

Whilst every attempt has been made to ensure the accuracy of the footpian contained here, measurement of doors, windows, insome and any other firms are approximate and no responsibility is taken for any error omission or mis-steament. This plan is for all instantive purposes only and should be used as such by agrant properties only after the properties of the properties of