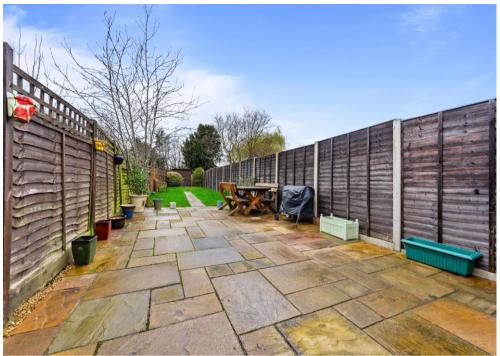

## **Outside**

To the front of the property there is a driveway for off road parking. The rear garden is mainly laid to lawn with a large patio area and extends to some 43 metres in length.

Council Tax - C Tenure - Freehold